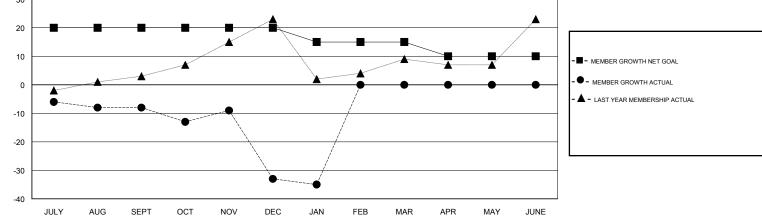

## District 9 NE

Results as of: 01/31/2019

OPEN LOCATION IOWA GMT CA GMT: Clubs Members RESULTS FOR 2018-2019 RESULTS FOR 2018-2019 NEW CLUB GOAL NEW CLUBS DROPPED CLUBS MEMBER GROWTH NET MEMBER GROWTH DROPPED QUARTER QUARTER GOAL ACTUAL MEMBERS ACTUAL (including transfers) 1 0 0 20 20 24 JULY/AUG/SEPT JULY/AUG/SEPT 0 0 1 0 16 41 OCT/NOV/DEC OCT/NOV/DEC 0 0 0 10 12 -5 JAN/FEB/MAR JAN/FEB/MAR 0 0 0 0 0 -5 APR/MAY/JUNE APR/MAY/JUNE